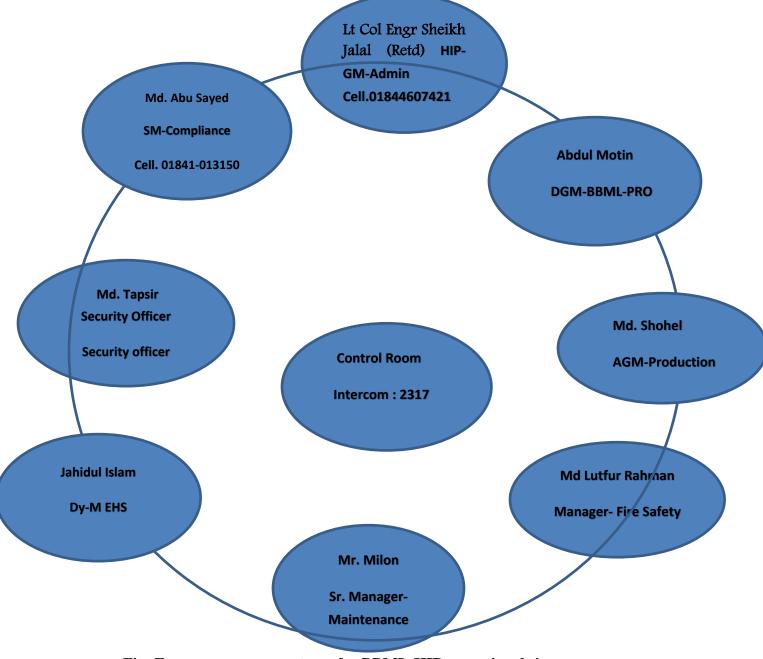

**First Aid Team:** The member of the first aid team is fully dedicated to handle any type of personal injury / accident.

Fig: Emergency response team for BBML-HIP operational site