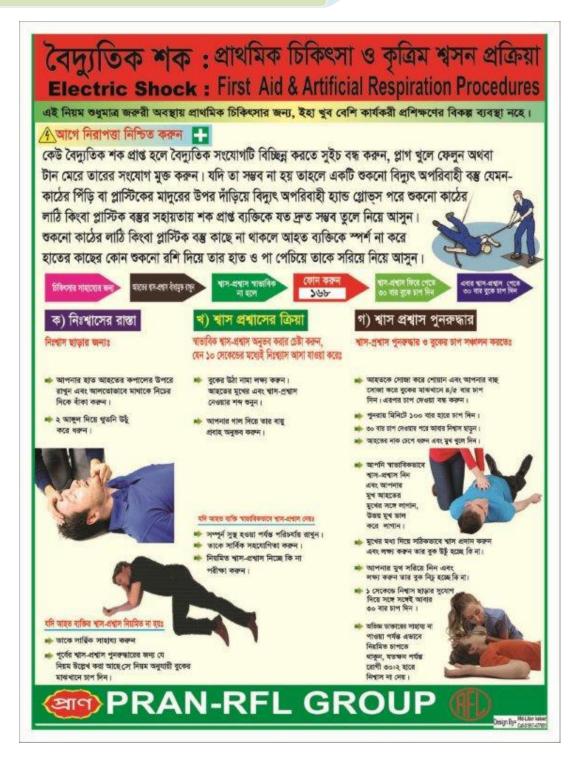

#### 6.4.8: Crush or collision

If any kind of crush or collision (e.g. due to vehicle movement at the site) happen at site immediately inform to factory first aider immediately, provide first aid treatment, assess the situation and inform ambulance (stationed at the site) and send the victim to medical center, if felt necessary.