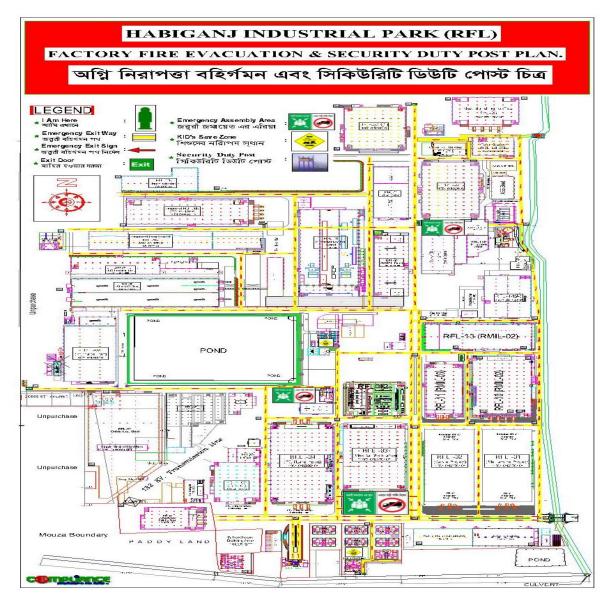

is located at the Habigonj Industrial Park which produced the Electrical Fans, Bulbs, PVC switches, PVC sockets, PVC doors, PVC sheets, PVC Ceiling, PVC window profiles, PVC Frames, Bathroom fittings, Stationery items, Recycled products, Melamine items, OPAL items. BBML is one of the sister concerns of RFL group. Approximate manpower of BBML is around 3700. It is comprises building named RFL- 05, 15, ABS building where bathroom fittings, B-23 is switch socket and bulb is manufacturing, Building- 18, 19, 21 & B-22 where PVC door, frame, window profile, sheet, soft PVC are manufacturing Building-04 fan is producing, Building-03, 12 are producing stationary product, B-14A, 14B, 24 are producing recycle product. B-20, 26 and Opal project are under construction.

## **1.2 Layout of factory:**



## 2.0 Purpose

This Emergency Response Plan has been developed to provide an organizational and procedural framework for the management of emergency scenarios for BBML facilities at the HIP. The purpose of an ERP is to facilitate and organize employer and employee actions during workplace emergencies. This plan also complies with the legal requirement of the local authority and aligns with World Bank Group General Environmental, Health and Safety Guidelines.

An emergency plan specifies aims and procedures for handling sudden or unexpected situations. Following are the broad objectives of this plan.

- To identify the various types of natural, manmade and technological emergencies that may impact on BBML Project/sites/facilities;
- To propose necessary action plans for minimizing the wo