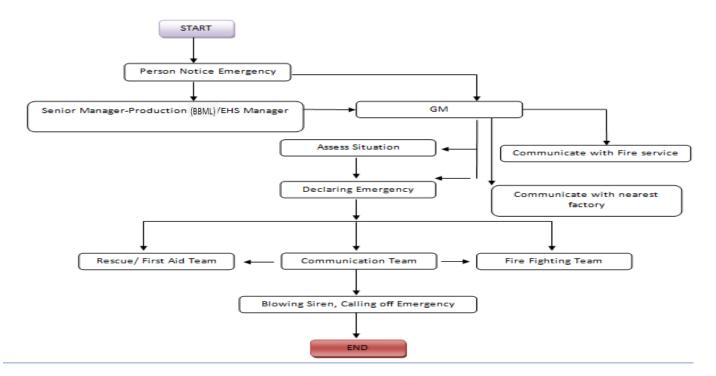

#### **6.1. EMERGENCY COMMUNICATION**

It is essential to communicate (both internally within the site and externally to the emergency service providers) about emergency situation in a timely manner. The following paragraph describes the emergency communication mechanism.

- The person who identifies the (potential) emergency situation will inform the Senior Manager/Deputy Manager/ EHS manager/ GM Admin (incident controller) immediately;
- The Incident Controller, in conjunction with the Senior Manager, EHS officer/Manager will decide whether or not to declare the emergency in accordance with the emergency response categories detailed at annexure-01;
- The Incident Controller (GM Admin) will declare the state of emergency through either siren or Public Address (PA)system placed in the control room;
- Please refer annexure-02 for Emergency communication;

- After declaring the emergency, the Senior Manager will act in conjunction with the Fire Safety Officer (FSO), Emergency Response team, Security in-charge, EHS manager in accordance with this Plan;
- All necessary information on the emergency response plan (such as emergency contact numbers, location of assembly area, Do's and Don't during emergency *etc.*) shall be notified to BBML employees via notice board and through tool box talks; and
- Report of an emergency scenario (that the site has come across) shall be prepared and circulated within BBML site. Typically, the report shall contain the nature and scale of emergency, what was the response time, the challenges faced to combat the emergency, damages caused by the emergency, lessons learnt etc.